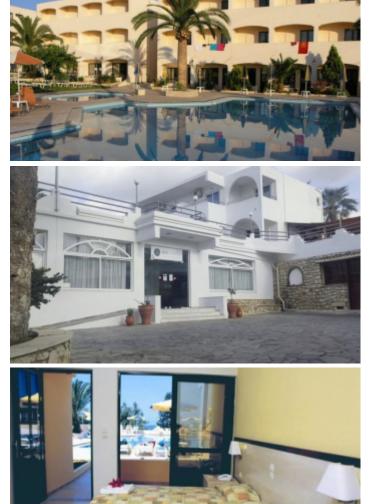

## Greece, Crete, Rethymno 74100

Hotel of a total area of 3.850,78 sq.m with panoramic sea view, located in Rethymno, Crete.

The hotel consists of 15 separate buildings and provides a total number of 112 rooms. It is based on two land plots, the first plot is 5.086 sq.m and the second is 839,16 sq.m.

The property also offers a rooftop restaurant where you can truly enjoy an unobstructed view of the Cretan sea, 2 swimming pools with poolside bar and spacious terraces.

Additional amenities include parking spaces, breakfast hall, lobby, restaurant, outdoor living room and auxiliary storages.